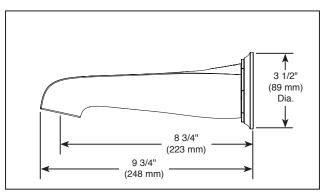

## NON-DIVERTER TUB SPOUT

■ Rook® Bath Collection

### **STANDARD SPECIFICATIONS:**

- Non-diverter tub spout
- Solid brass construction
- Thread onto 1/2" NPT
- Spout features hidden stream straightener
- Tub spout can be installed with shower diverter systems